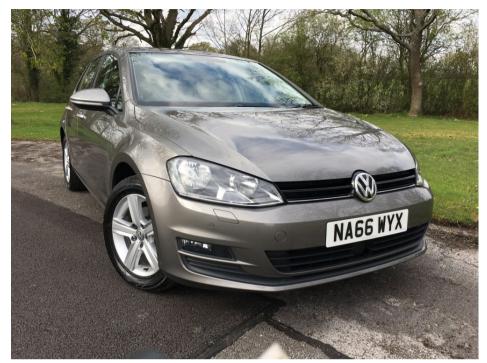

## VOLKSWAGEN GOLF MATCH EDITION 1.4TSI (125) 8600 MILES ONLY £1,500

Sep 2016 8600 miles Manual Petrol

| Feature Box |   |
|-------------|---|
|             | 7 |
| Leature Rox | • |

1 Owner ABS Adjustable Steering Column
Air Conditioning Alloy Wheels

Bluetooth CD Player Auto Lighting

Colour Sat Nav Cruise Control Central Locking

Heated Seats MP3 Player Electric Windows

Non Smokers Car Parking Sensors Multi Function Steering Wheel

Powered Folding Mirrors Service History PAS

**Trip Computer** 

| Technical Data      |        |                    |            |
|---------------------|--------|--------------------|------------|
| CO2 Emmissions      | 120    | Engine Capacity    | 1395       |
| Fuel Type           | Petrol | Number of Doors    | 5          |
| Transmission        | Manual | 6 Months Tax Cost  | 0          |
| Year of Manufacture | 2016   | 12 Months Tax Cost | 30         |
| Color               | GREY   | Euro Status        | <b>E</b> 6 |
| BHP                 | 120.7  | MPG Combined       | 53.3       |