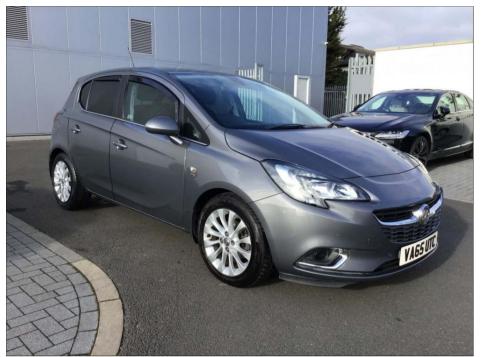

## VAUXHALL CORSA 1.4 SE AUTO 35600 MILES ONLY £999

Feb 2016 35600 miles Automatic Petrol