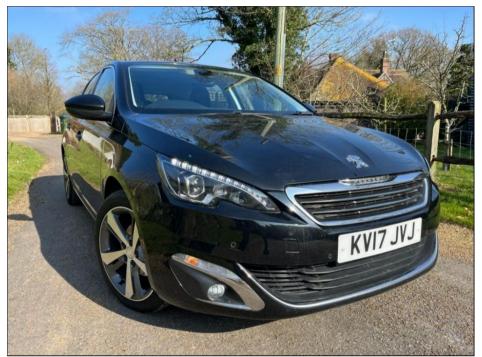

## PEUGEOT 308 PURETECH S/S ALLURE 1.2 EAT (6) AUTO 44500 MILES £1,250

Mar 2017 44500 miles Automatic Petrol