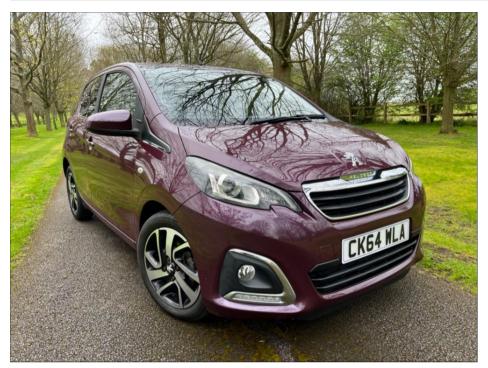

## PEUGEOT 108 1.2 VTi PURETECH ALLURE 23300 MILES ONLY £555

Nov 2014 23300 miles Manual Petrol

**Service History** 

**USB** Connection

| Technical Data      |        |                    |      |
|---------------------|--------|--------------------|------|
| CO2 Emmissions      | 99     | Engine Capacity    | 1200 |
| Fuel Type           | Petrol | Number of Doors    |      |
| Transmission        | Manual | 6 Months Tax Cost  | 0    |
| Year of Manufacture | 2014   | 12 Months Tax Cost | 0    |
| Color               | PURPLE | Euro Status        | E5   |
| ВНР                 | 82     | MPG Combined       | 65.7 |