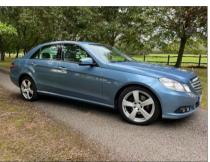

## MERCEDES E-CLASS E220 CDI BLUEEFFICIENCY SE £40

Mar 2011 85500 miles **Automatic** Diesel

**PAS** Remote Central Locking

Adjustable Steering **Air Conditioning Auxiliary In** 

**Climate Control** 

Front & Rear Parking Sensors

**Full Service History** 

MP3 Player

**Powered Folding Mirrors** 

| Technical Data      |           |                    |      |
|---------------------|-----------|--------------------|------|
| CO2 Emmissions      | 159       | Engine Capacity    | 2143 |
| Fuel Type           | Diesel    | Number of Doors    | 4    |
| Transmission        | Automatic | 6 Months Tax Cost  | 132  |
| Year of Manufacture | 2011      | 12 Months Tax Cost | 240  |
| Color               | BLUE      | Euro Status        | E5   |
| BHP                 | 170       | MPG Combined       | 47.1 |