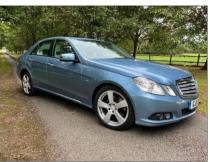

## MERCEDES E-CLASS E220 CDI BLUEEFFICIENCY SE £40

Mar 2011 85500 miles **Automatic** Diesel

**PAS** Remote Central Locking

Adjustable Steering **Air Conditioning Auxiliary In** 

**Climate Control** 

Front & Rear Parking Sensors

**Full Service History** 

MP3 Player

**Powered Folding Mirrors** 

| Technical Data      |           |                    |      |
|---------------------|-----------|--------------------|------|
| CO2 Emmissions      | 159       | Engine Capacity    | 2143 |
| Fuel Type           | Diesel    | Number of Doors    | 4    |
| Transmission        | Automatic | 6 Months Tax Cost  | 132  |
| Year of Manufacture | 2011      | 12 Months Tax Cost | 240  |
| Color               | BLUE      | Euro Status        | E5   |
| BHP                 | 170       | MPG Combined       | 47.1 |