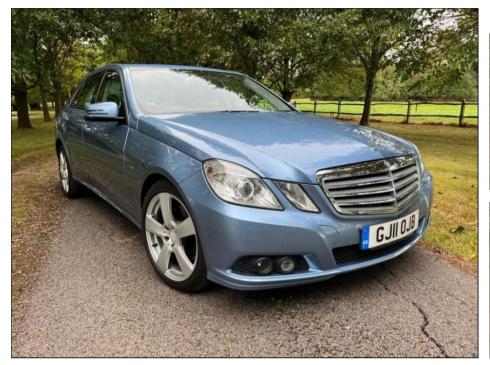

## MERCEDES E-CLASS E220 CDI BLUEEFFICIENCY SE £40

Mar 2011 85500 miles **Automatic** Diesel

**PAS** Remote Central Locking

Adjustable Steering **Air Conditioning Auxiliary In** 

**Climate Control** 

Front & Rear Parking Sensors

**Full Service History** 

MP3 Player

**Powered Folding Mirrors** 

| Technical Data      |           |                    |      |
|---------------------|-----------|--------------------|------|
| CO2 Emmissions      | 159       | Engine Capacity    | 2143 |
| Fuel Type           | Diesel    | Number of Doors    | 4    |
| Transmission        | Automatic | 6 Months Tax Cost  | 132  |
| Year of Manufacture | 2011      | 12 Months Tax Cost | 240  |
| Color               | BLUE      | Euro Status        | E5   |
| BHP                 | 170       | MPG Combined       | 47.1 |