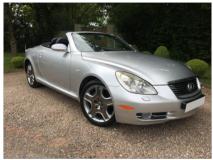

## LEXUS SC 430 COUPE AUTO NAVIGATION 61400 MILES £40

Sep 2009 61400 miles Automatic Petrol

## **Feature Box**

**ABS** Adjustable Steering **Air Conditioning** Column **Alloy Wheels CD Multichanger Auto Lighting Cruise Control Central locking Colour Sat Nav** Electric & Heated Door **Electric Windows** Mirrors **Electric Adjustable Seats Heated Front Seats Front Centre Armrest Full Leather Multi Function Steering Memory Seats Metallic Paint** Wheel Non Smokers Car Power Hood **Powered Folding Mirrors Tinted Glass Traction Control Service History** Trip computer **5 Former Kepers** 

| Technical Data      |           |                    |       |
|---------------------|-----------|--------------------|-------|
| CO2 Emmissions      | 269       | Engine Capacity    | 4293  |
| Fuel Type           | Petrol    | Number of Doors    |       |
| Transmission        | Automatic | 6 Months Tax Cost  | 346.5 |
| Year of Manufacture | 2009      | 12 Months Tax Cost | 630   |
| Color               | SILVER    | Euro Status        | E4    |
| BHP                 | 282       | MPG Combined       | 24.8  |