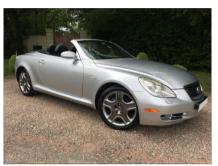

## LEXUS SC 430 COUPE AUTO NAVIGATION 61400 MILES £40

Sep 2009 61400 miles Automatic Petrol

## **Feature Box**

**ABS** Adjustable Steering **Air Conditioning** Column **Alloy Wheels CD Multichanger Auto Lighting Cruise Control Central locking Colour Sat Nav** Electric & Heated Door **Electric Windows** Mirrors **Electric Adjustable Seats Heated Front Seats Front Centre Armrest Full Leather Multi Function Steering Memory Seats Metallic Paint** Wheel Non Smokers Car Power Hood **Powered Folding Mirrors Tinted Glass Traction Control Service History** Trip computer **5 Former Kepers** 

| Technical Data      |           |                    |       |
|---------------------|-----------|--------------------|-------|
| CO2 Emmissions      | 269       | Engine Capacity    | 4293  |
| Fuel Type           | Petrol    | Number of Doors    |       |
| Transmission        | Automatic | 6 Months Tax Cost  | 346.5 |
| Year of Manufacture | 2009      | 12 Months Tax Cost | 630   |
| Color               | SILVER    | Euro Status        | E4    |
| BHP                 | 282       | MPG Combined       | 24.8  |