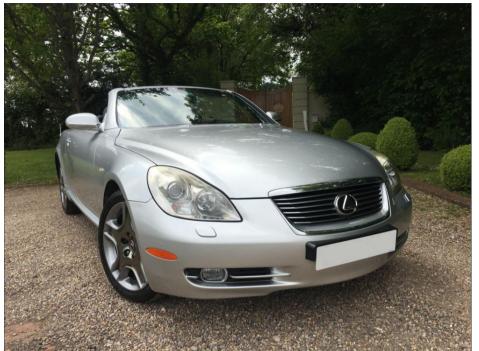

## LEXUS SC 430 COUPE AUTO NAVIGATION 61400 MILES £40

Sep 2009 61400 miles Automatic Petrol

## **Feature Box**

**ABS** Adjustable Steering **Air Conditioning** Column **Alloy Wheels CD Multichanger Auto Lighting Cruise Control Central locking Colour Sat Nav** Electric & Heated Door **Electric Windows** Mirrors **Electric Adjustable Seats Heated Front Seats Front Centre Armrest Full Leather Multi Function Steering Memory Seats Metallic Paint** Wheel Non Smokers Car Power Hood **Powered Folding Mirrors Tinted Glass Traction Control Service History** Trip computer **5 Former Kepers** 

| Technical Data      |           |                    |       |
|---------------------|-----------|--------------------|-------|
| CO2 Emmissions      | 269       | Engine Capacity    | 4293  |
| Fuel Type           | Petrol    | Number of Doors    |       |
| Transmission        | Automatic | 6 Months Tax Cost  | 346.5 |
| Year of Manufacture | 2009      | 12 Months Tax Cost | 630   |
| Color               | SILVER    | Euro Status        | E4    |
| BHP                 | 282       | MPG Combined       | 24.8  |