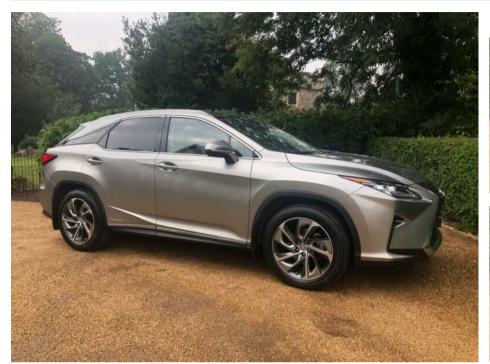

## LEXUS RX 450H PREMIER PANORAMIC ROOF 21000 MILES £34

Mar 2018 21000 miles Automatic Hybrid

## **Feature Box**

| Technical Data      |           |                    |      |
|---------------------|-----------|--------------------|------|
| CO2 Emmissions      |           | Engine Capacity    | 3456 |
| Fuel Type           | Hybrid    | Number of Doors    | 5    |
| Transmission        | Automatic | 6 Months Tax Cost  | 0    |
| Year of Manufacture | 2018      | 12 Months Tax Cost | 0    |
| Color               | SILVER    | Euro Status        | E6   |
| ВНР                 | 258.8     | MPG Combined       | 53.3 |