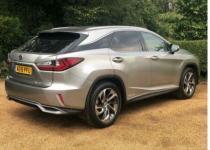

## LEXUS RX 450H PREMIER PANORAMIC ROOF 21000 MILES £34

Mar 2018 21000 miles Automatic Hybrid

## **Feature Box**

| Technical Data      |           |                    |      |
|---------------------|-----------|--------------------|------|
| CO2 Emmissions      |           | Engine Capacity    | 3456 |
| Fuel Type           | Hybrid    | Number of Doors    | 5    |
| Transmission        | Automatic | 6 Months Tax Cost  | 0    |
| Year of Manufacture | 2018      | 12 Months Tax Cost | 0    |
| Color               | SILVER    | Euro Status        | E6   |
| ВНР                 | 258.8     | MPG Combined       | 53.3 |