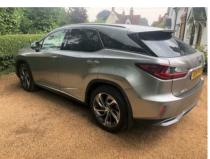

## LEXUS RX 450H PREMIER PANORAMIC ROOF 21000 MILES £34

Mar 2018 21000 miles Automatic Hybrid

## **Feature Box**

| Technical Data      |           |                    |      |
|---------------------|-----------|--------------------|------|
| CO2 Emmissions      |           | Engine Capacity    | 3456 |
| Fuel Type           | Hybrid    | Number of Doors    | 5    |
| Transmission        | Automatic | 6 Months Tax Cost  | 0    |
| Year of Manufacture | 2018      | 12 Months Tax Cost | 0    |
| Color               | SILVER    | Euro Status        | E6   |
| ВНР                 | 258.8     | MPG Combined       | 53.3 |