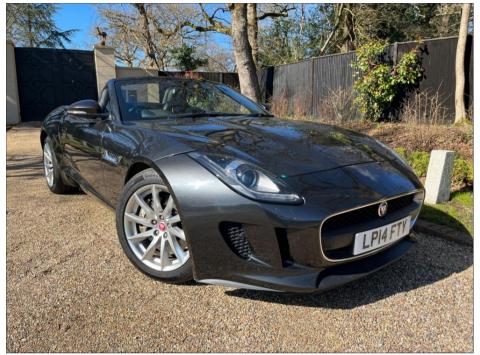

## JAGUAR F-TYPE V6 SUPERCHARGED AUTO 47900 MILES £2,700

Jun 2014 47900 miles **Automatic Petrol** 

| Alloy ' | Wheels |
|---------|--------|
|---------|--------|

**Climate Control** 

**Electric Drivers Seat** 

Keyless go

Navigation system

**Parking Sensors** 

| Technical Data      |           |                    |      |
|---------------------|-----------|--------------------|------|
| CO2 Emmissions      | 209       | Engine Capacity    | 2995 |
| Fuel Type           | Petrol    | Number of Doors    |      |
| Transmission        | Automatic | 6 Months Tax Cost  | 187  |
| Year of Manufacture | 2014      | 12 Months Tax Cost | 340  |
| Color               | GREY      | Euro Status        | E5   |
| BHP                 | 340       | MPG Combined       | 31.4 |