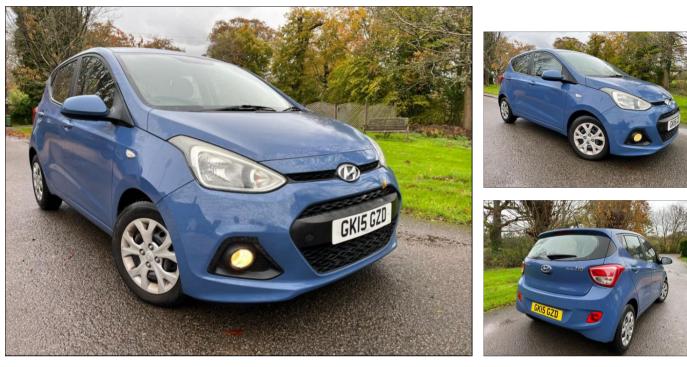

## HYUNDAI 110 1.0 SE 16980 MILES £49

Mar 2015

16890 miles

Manual

Petrol

## Feature Box

ABS CD Radio Electric Windows I Former keeper Non Smokers Car Trip computer

Adjustable Steering Column Central locking Full Service History ISOFIX Child Seat Anchor PAS

**USB** Connection

**Air Conditioning** 

Electric & Heated Door Mirrors

Full size spare wheel

Multi Function Steering Wheel

**Tinted Glass** 

## **Technical Data** CO2 Emmissions 108 **Engine Capacity** 998 Number of Doors **Fuel Type** Petrol 6 Months Tax Cost Transmission Manual 0 Year of Manufacture 2015 12 Months Tax Cost 20 Color BLUE Euro Status E5 BHP 65 MPG Combined 60.1