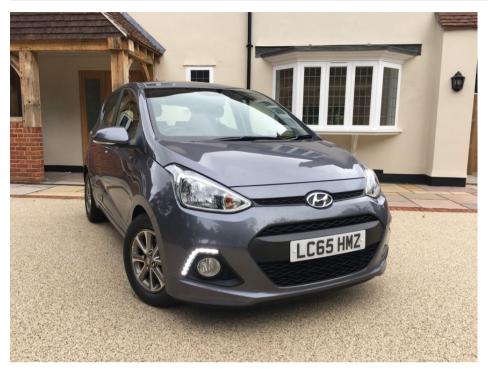

## HYUNDAI 110 1.0 PREMIUM BLUE DRIVE 25000 MILES £549

Dec 2015 25000 miles Manual Petrol

| -eatii |    | - | • |
|--------|----|---|---|
|        | re |   |   |
|        |    |   |   |

**Trip Computer** 

1 Owner **ABS Adjustable Steering** Column **Air Conditioning Alloy Wheels Auxiliary In** Bluetooth **CD Player Central Locking Cruise Control Electric Windows Folding Rear Seats ISOFIX Child Seat Anchor Full Service History LED Running Lights Metallic Paint Multi Function Steering** Wheel Non Smokers Car **PAS Rear Parking Sensors Tinted Glass** 

**USB** Connection

| Technical Data      |        |                    |      |
|---------------------|--------|--------------------|------|
| CO2 Emmissions      | 106    | Engine Capacity    | 998  |
| Fuel Type           | Petrol | Number of Doors    | 5    |
| Transmission        | Manual | 6 Months Tax Cost  | 0    |
| Year of Manufacture | 2015   | 12 Months Tax Cost | 20   |
| Color               | GREY   | Euro Status        | E6   |
| ВНР                 | 65     | MPG Combined       | 61.4 |