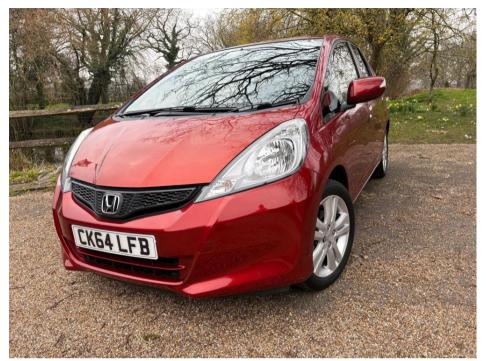

## HONDA JAZZ I-VTEC ES PLUS AUTO 26600 MILES ONLY £9,995

Nov 2014 26600 miles CVT Petrol

Tinted Glass 2 Former Keepers

| Technical Data      |        |                    |      |
|---------------------|--------|--------------------|------|
| CO2 Emmissions      | 128    | Engine Capacity    | 1339 |
| Fuel Type           | Petrol | Number of Doors    |      |
| Transmission        | CVT    | 6 Months Tax Cost  | 88   |
| Year of Manufacture | 2014   | 12 Months Tax Cost | 160  |
| Color               | RED    | Euro Status        | E5   |
| BHP                 | 99     | MPG Combined       | 51.4 |