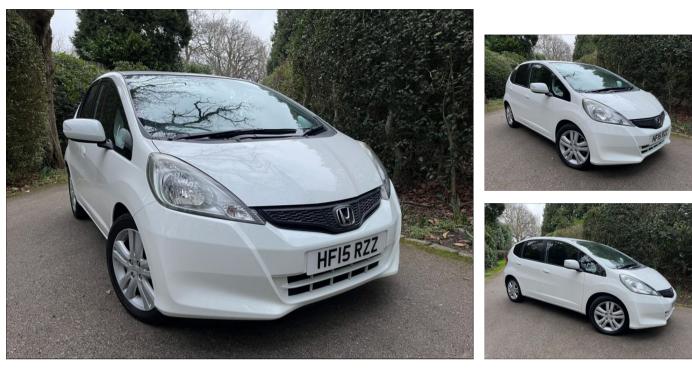

## HONDA JAZZ 1.4 I-VTEC ES PLUS 24700 MILES ONLY £59

Mar 2015

24700 miles

Manual

Petrol

| Technical Data      |        |                    |      |
|---------------------|--------|--------------------|------|
| CO2 Emmissions      | 129    | Engine Capacity    | 1339 |
| Fuel Type           | Petrol | Number of Doors    |      |
| Transmission        | Manual | 6 Months Tax Cost  | 82.5 |
| Year of Manufacture | 2015   | 12 Months Tax Cost | 150  |
| Color               | WHITE  | Euro Status        | E5   |
| BHP                 | 99     | MPG Combined       | 50.4 |