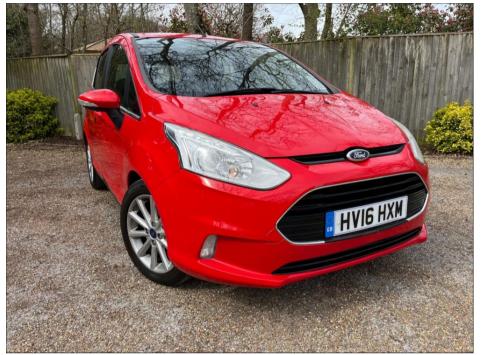

## FORD B-MAX 1.6 TITANIUM AUTO 9600 MILES ONLY £64

Apr 2016 9600 miles Automatic Petrol

| reat | ture | Box |
|------|------|-----|
|      |      |     |

**ABS Adjustable Steering Alloy Wheels** Column **Auto Lighting** Bluetooth **Auxiliary input socket Climate Control CD Player Central locking Cruise Control Flat Boot Floor DAB Radio** Folding rear seats **Full Service History Front Centre Armrest** I Former keeper Non Smokers Car **Multi Function Steering PAS Tinted Glass** Wheel **Traction Control USB** Connection **Rear Parking Sensors** Trip computer

| Technical Data      |           |                    |      |
|---------------------|-----------|--------------------|------|
| CO2 Emmissions      | 149       | Engine Capacity    | 1596 |
| Fuel Type           | Petrol    | Number of Doors    |      |
| Transmission        | Automatic | 6 Months Tax Cost  | 110  |
| Year of Manufacture | 2016      | 12 Months Tax Cost | 200  |
| Color               | RED       | Euro Status        | E5   |
| BHP                 | 103.3     | MPG Combined       | 44.1 |