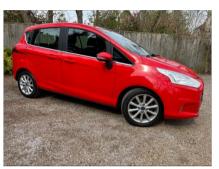

## FORD B-MAX 1.6 TITANIUM AUTO 9600 MILES ONLY £64

Apr 2016 9600 miles Automatic Petrol

| reat | ture | Box |
|------|------|-----|
|      |      |     |

**ABS Adjustable Steering Alloy Wheels** Column **Auto Lighting** Bluetooth **Auxiliary input socket Climate Control CD Player Central locking Cruise Control Flat Boot Floor DAB Radio** Folding rear seats **Full Service History Front Centre Armrest** I Former keeper Non Smokers Car **Multi Function Steering PAS Tinted Glass** Wheel **Traction Control USB** Connection **Rear Parking Sensors** Trip computer

| Technical Data      |           |                    |      |
|---------------------|-----------|--------------------|------|
| CO2 Emmissions      | 149       | Engine Capacity    | 1596 |
| Fuel Type           | Petrol    | Number of Doors    |      |
| Transmission        | Automatic | 6 Months Tax Cost  | 110  |
| Year of Manufacture | 2016      | 12 Months Tax Cost | 200  |
| Color               | RED       | Euro Status        | E5   |
| BHP                 | 103.3     | MPG Combined       | 44.1 |