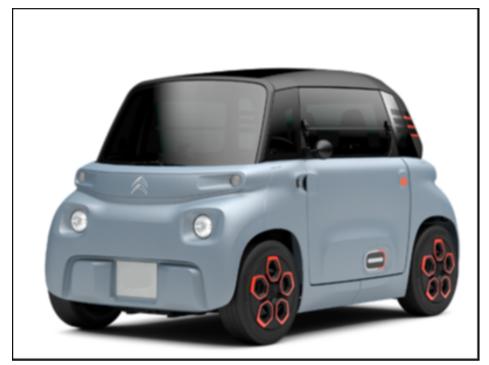

## CITROEN AMI "MY ORANGE" Delivery miles only 25 £8,995

Nov 2022 25 miles Automatic Electric